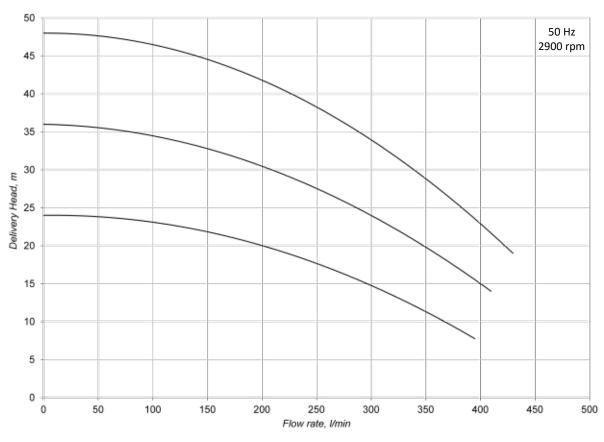

#### **Design Details**

- Flow rate up to 400 l/min
- Delivery head up to 48 m
- Easily cuts aluminium
- Free passage up to 15 mm
- Various immersion depths
- Chip to coolant ratio up to 1.5% by weight
- Oversized motor to bear cutting forces
- Semi-open impellers that allow pumping large particles along with the coolant