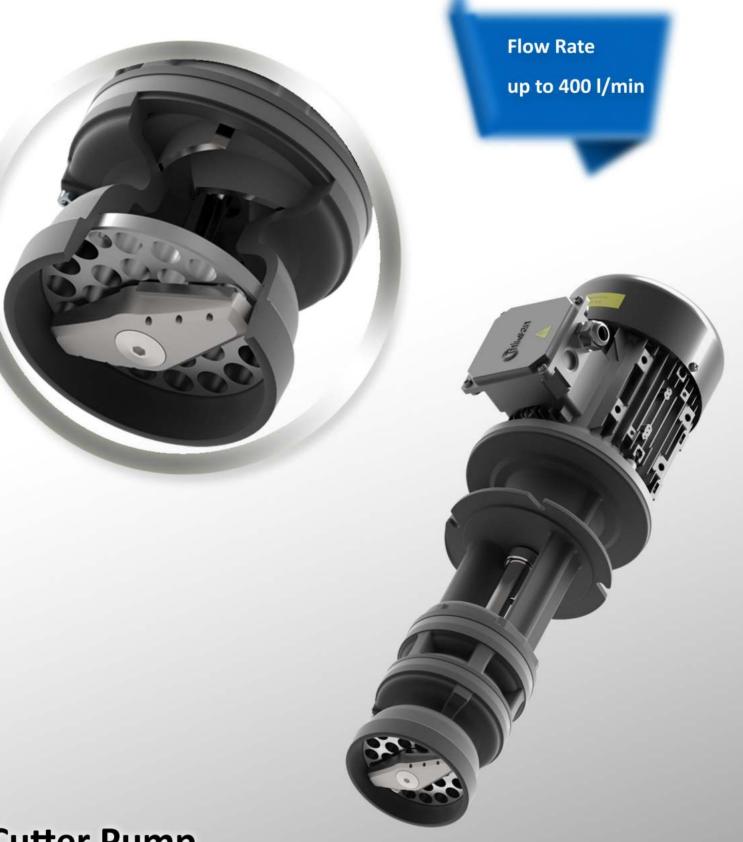

# Cutter Pump Reliable and Robust

## **Cutter Pump Series**

### Advantages

- Compact design with high throughput rate
- Simple, easy disassembly of the cutting plate and blade
- Low energy requirement with high throughput rate
- Pumping and cutting in one operation
- Do not require shaft sealing by a mechanical seal
- Exchangeable and hardened cutting blades
- Cutting plate usable on both sides
- Modular design of cutting units
- Low running costs through high operating efficiency
- High operational reliability
- Maintenance free thanks to bearing bushes.

#### **Design Details**

- Flow rate up to 400 l/min
- Delivery head up to 48 m
- Easily cuts aluminium
- Free passage up to 15 mm
- Various immersion depths
- Chip to coolant ratio up to 1.5% by weight
- Oversized motor to bear cutting forces
- Semi-open impellers that allow pumping large particles along with the coolant